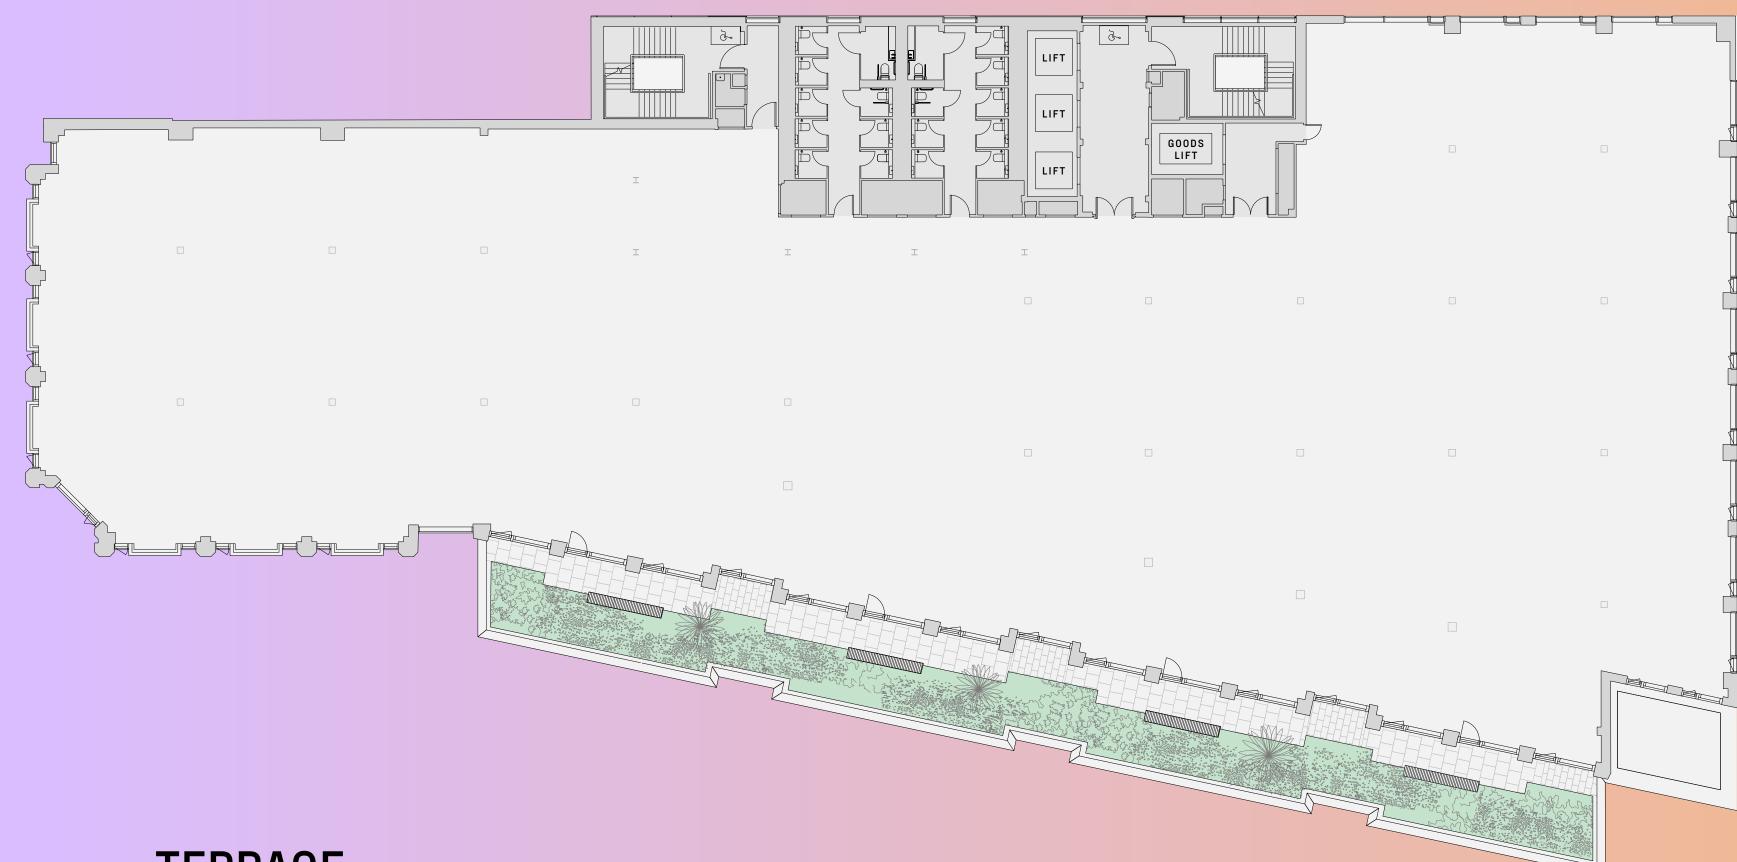

### FLOOR PLAN – 3RD FLOOR 3.30M FLOOR TO CEILING

OFFICE TERRACE 20,070 SQ FT\* 2,296 SQ FT

\*OPTIONS AVAILABLE FROM 5,000 SQ FT

 $\square$  N

# **3RD FLOOR** 3.30M FLOOR TO CEILING

ITTII

# OFFICE TERRACE 20,070 SQ FT\* 2,296 SQ FT

\*OPTIONS AVAILABLE FROM 5,000 SQ FT