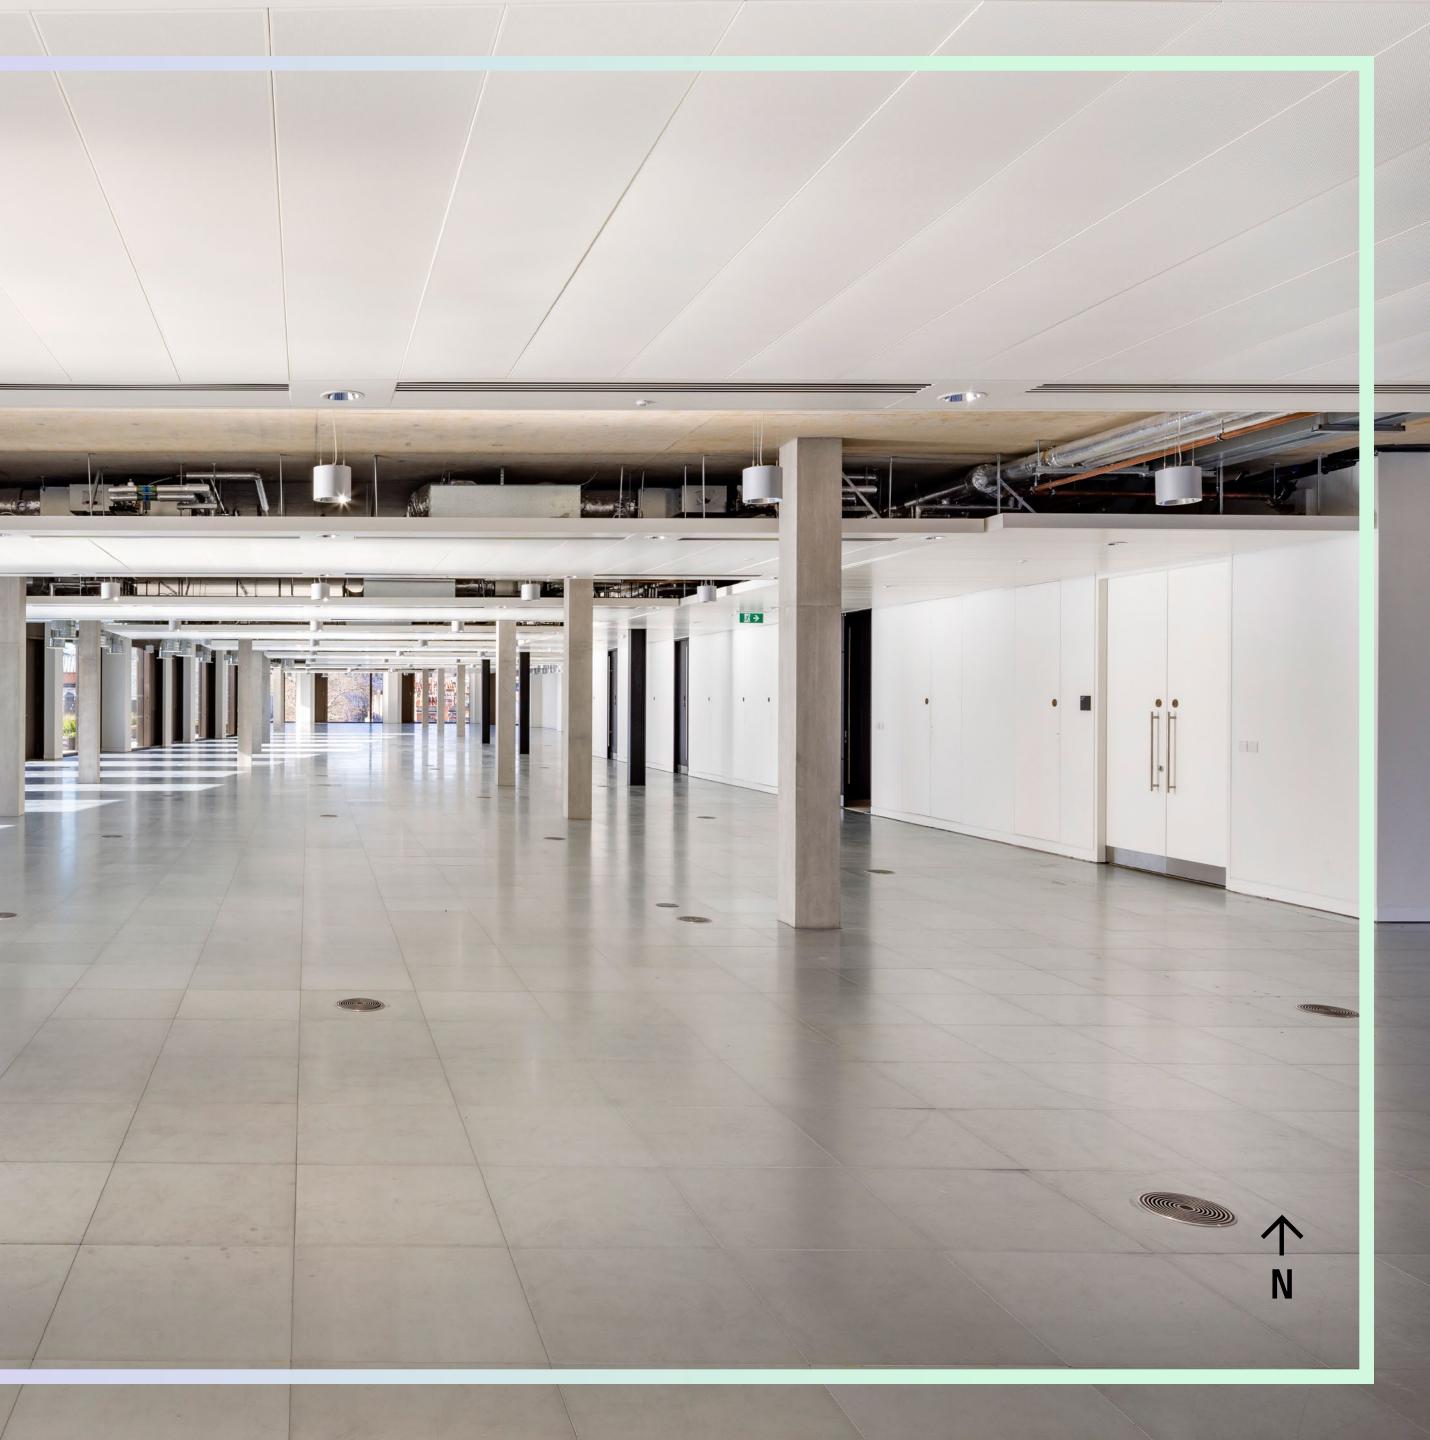

### **GO TO NEW HEIGHTS**

Explore an exciting opportunity to take the third floor office (20,070 sq ft) with a private terrace (2,296 sq ft) for your own voluminous workplace. Options are available from 5,000 sq ft.

The private terrace is beautifully landscaped, providing the ultimate lunch break hangout, space to meet up, work and more.

With huge windows and high ceilings featuring throughout, the third-floor office provides more light, space and volume. Join our remarkable tenants: Manchester United, Ilex Capital, EssilorLuxottica, VR Capital and Ferrari Group.