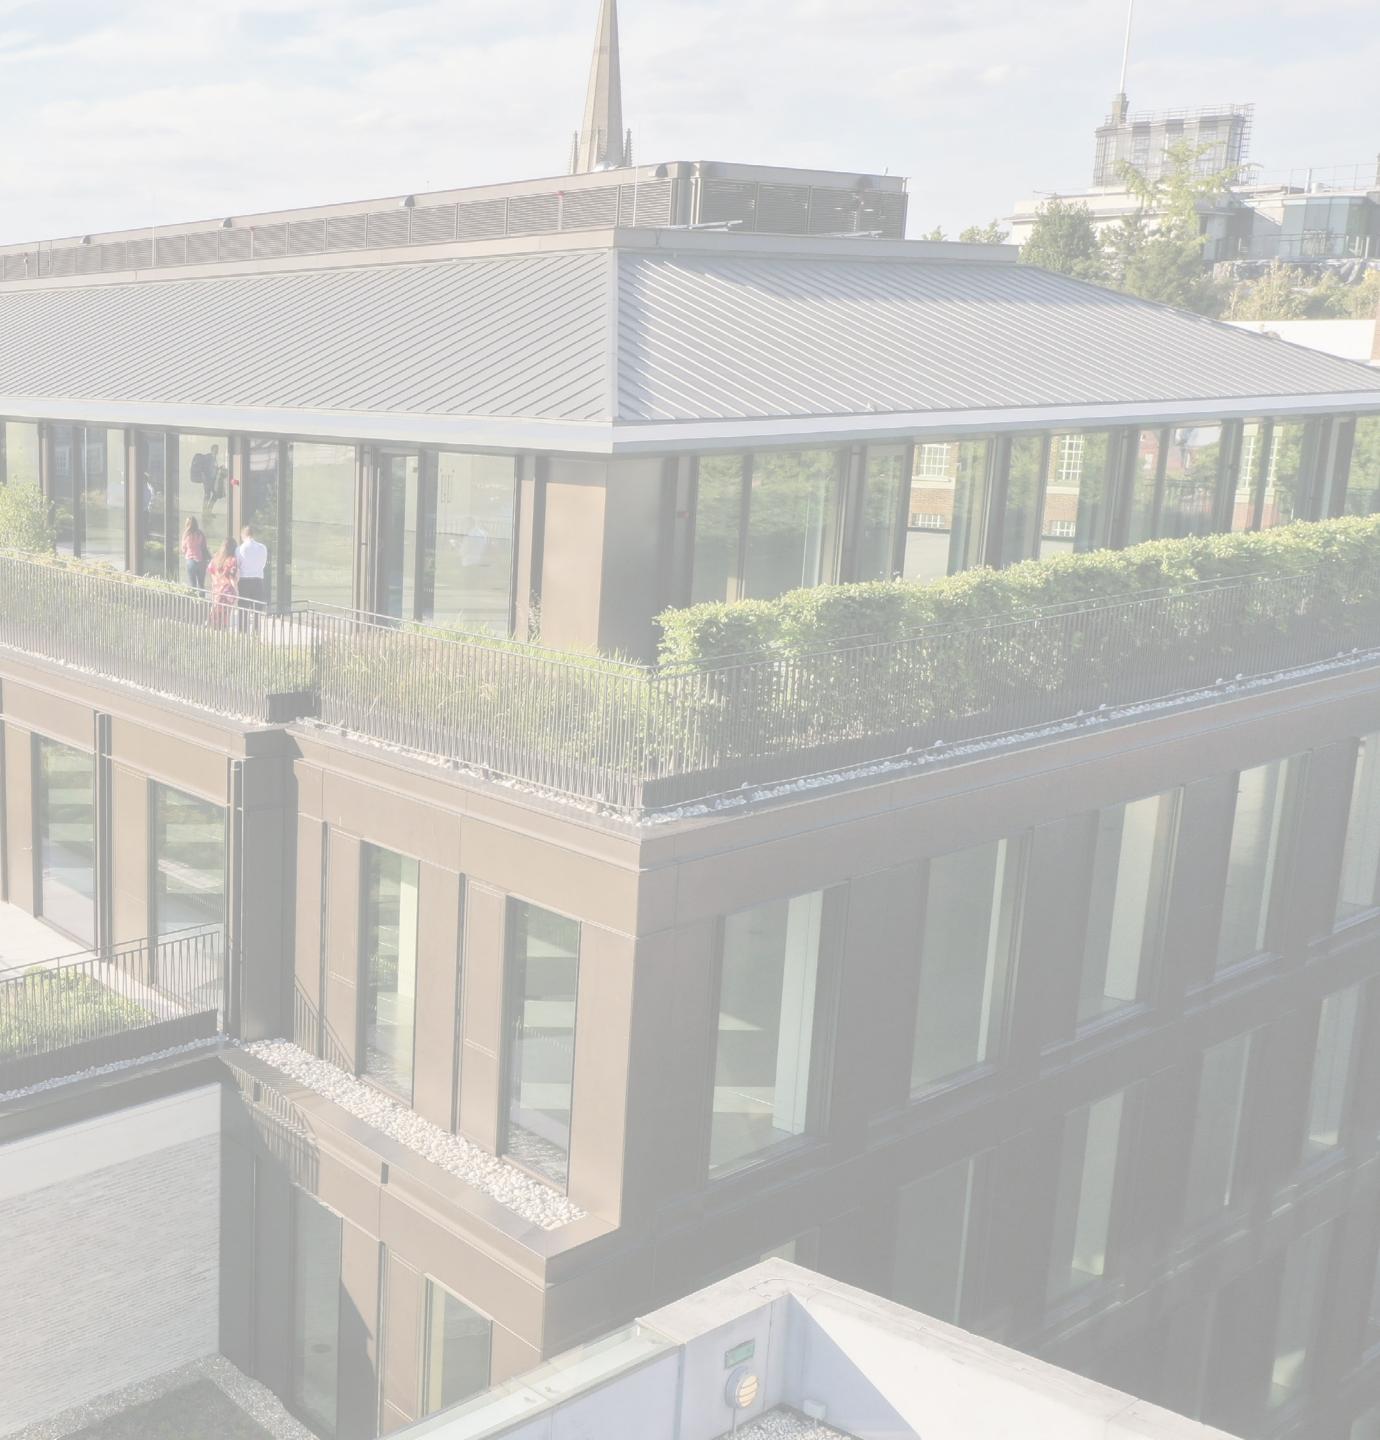

### **GO TO NEW HEIGHTS**

Explore an exciting opportunity to take the third floor office (20,070 sq ft) with a private terrace (2,296 sq ft) for your own voluminous workplace. Options are available from 5,000 sq ft.

The private terrace is beautifully landscaped, providing the ultimate lunch break hangout, space to meet up, work and more.

With huge windows and high ceilings featuring throughout, the third-floor office provides more light, space and volume. Join our remarkable tenants: Manchester United, Ilex Capital, EssilorLuxottica, VR Capital and Ferrari Group.

### **THE WEST END'S FINEST PRIVATE ROOF TERRACES** THIRD FLOOR TERRACE (2,296 SQ FT)